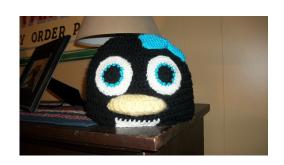

# **Little Miss Penguin Hat**

By: Jacoby Pike

**Yarn:** Worsted Weight (or similar)

**Hook:** You will need 3 hooks sizes – 6, 5, and 4

Rnd 6 - 13- ch 2. dc in each st around. (55dc)

Rnd 14- ch 2. 22 dc. Switch to white. 10 dc. Switch back to black, 23 dc. (55dc)

Rnd 15- ch 1. 22 sc. Switch to white. 10 sc. Switch back to black, 23 sc. (55sc)

# Using size 5 hook

Row 1- ch 20.

Row 2-10- sc 20 across back and forth, finish off. Pinch in middle and sew threw to get desired look. Sew to body just above left or right eye.

## Using size 5 hook

(Make 2)

Rnd 1- with black, ch 3. 11 dc in 3<sup>rd</sup> chain from hook. Join with slip st to first dc. Switch to blue. (11dc)

Rnd 2- ch 1. 2 sc in each st around. Join with slip st to first sc. Switch to white. (22sc)

Rnd 3- ch 2. 2 dc in first st, then 1 dc in next st. repeat around. (33 dc) finish off. Sew eyes to hat.

# Using size 4 hook

Repeat first 4 Rnds of hat body in yellow.

Leave long tail and finish off. Fold in half and sew lips together. Fill and sew closed. Sew to body above white belly.